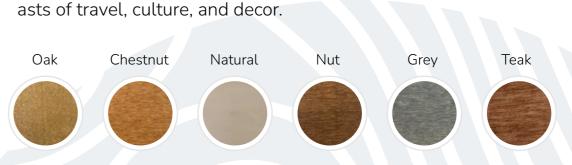

purchase our first laser cutting machine. Like many successful businesses, we started in a garage. We experimented with various types of wood, performed different cuts, and played with colors and styles to perfect our craftsmanship and make our products unique.





## By 2024, our dream will become a reality.

We purchased a production warehouse, and our team was able to produce over 300 maps a month. Our work "family" is ready for this new adventure, and with everyone's support, we are set to realize this international dream!





## 3D Wooden World Map – Handmade Wall Decoration

The 3D wooden world map is a handmade wall decoration made from high-quality poplar plywood. This unique piece adds style and depth to any space, making it ideal for enthusiasts of travel, culture, and decor.



### **Product dimensions**







size: 300x150 cm thickness: 3-18 mm

weight: **4 kg** 





### Wooden Wall Map of Italy - 2D Handmade Wall Decoration - Italy

A unique, signature-shaped wooden map of Italy, crafted in 2D from high-quality poplar plywood. This decorative and educational product allows for interactive and visually engaging exploration of Italian geography.

к л К У size: 109x61 cm \$ thickness: 6 mm weight: **0,8 kg** 



### Wooden Wall Map of France -2D Handmade Wall Decoration – France

An ideal option for B2B partners or a perfect gift for geographers and teachers. The elegance of the design and the craftsmanship make this map a distinguished choice for those looking to enrich environments with cultural and artistic touches. Perfect as an educational and decorative