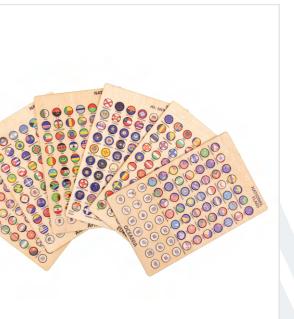

### Wooden World Flags - Complete Set of 420 Flags and Traveler Symbols

Mega set of 420 flags and travel symbols to complete and personalize our world map. The perfect way to mark the places that have stayed in your heart during your travels. This complete set includes a wide selection of country and state flags that you can place on the map.

к 7 К У size: 10 cm \$

thickness: 3 mm weight: 0,17 kg