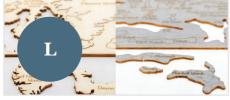

## Exotic Islands – Addition for the Wooden World Map

The Exotic Islands are additional accessories for your wooden map and include 50 exotic, arctic, and remote islands, perfect for enriching your wall decor. This unique set provides captivating details for geography and travel enthusiasts.

### **Product dimensions**

| \$<br>thickness: <b>3 mm</b> |
|------------------------------|
| weight: <b>0,23 kg</b>       |