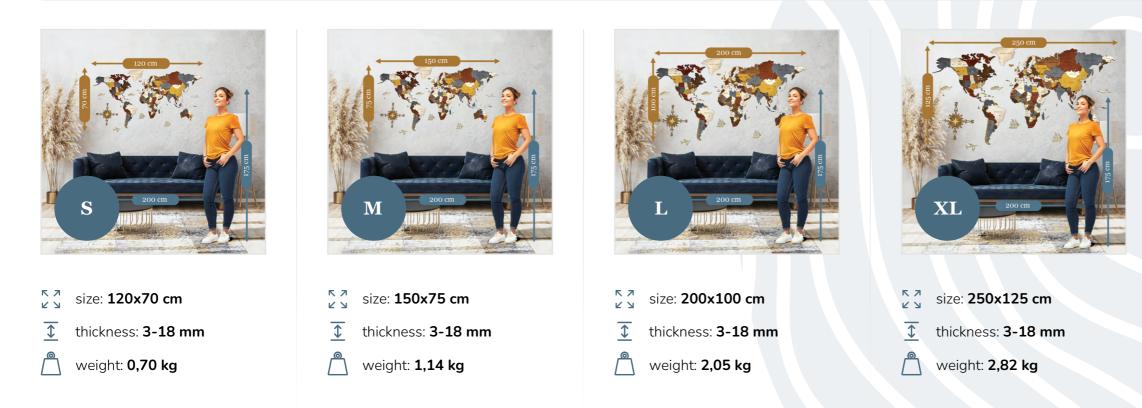

## 3D Wooden World Map – Handmade Wall Decoration

The 3D wooden world map is a handmade wall decoration made from high-quality poplar plywood. This unique piece adds style and depth to any space, making it ideal for enthusiasts of travel, culture, and decor.

### **Product dimensions**

size: 300x150 cm thickness: 3-18 mm

weight: **4 kg** 