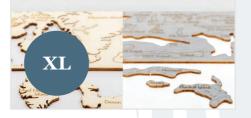

### Mini World Monuments - Addition for the Wooden World Map

22 mini wooden monuments and attractions from around the world make your map truly unique. These mini wooden monuments are a perfect complement to our wooden maps. An incredible level of detail crafted using the latest laser cutting and engraving technology will satisfy every viewer.

### World Monuments – Addition for the Wooden World Map

World monuments and attractions, all in one place—on your wall. This 3D plywood panel is the perfect complement that adds a touch of class to any room. We take care of every detail of our monuments with the utmost precision, to ensure a unique visual experience for every customer.

к л К У size: 105x25 cm 1 thickness: 3-18 mm ſ weight: 0,30 kg