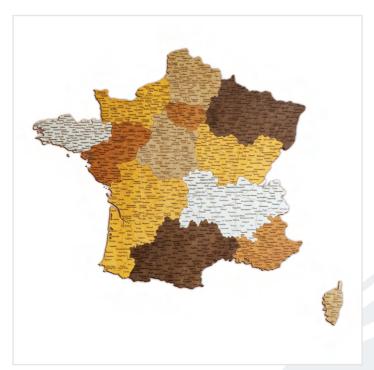

### Wooden Wall Map of France -2D Handmade Wall Decoration – France

An ideal option for B2B partners or a perfect gift for geographers and teachers. The elegance of the design and the craftsmanship make this map a distinguished choice for those looking to enrich environments with cultural and artistic touches. Perfect as an educational and decorative element for homes, offices, or educational institutions.

к Л К У size: 80x69,5 cm 1 thickness: 6 mm weight: 0,8 kg