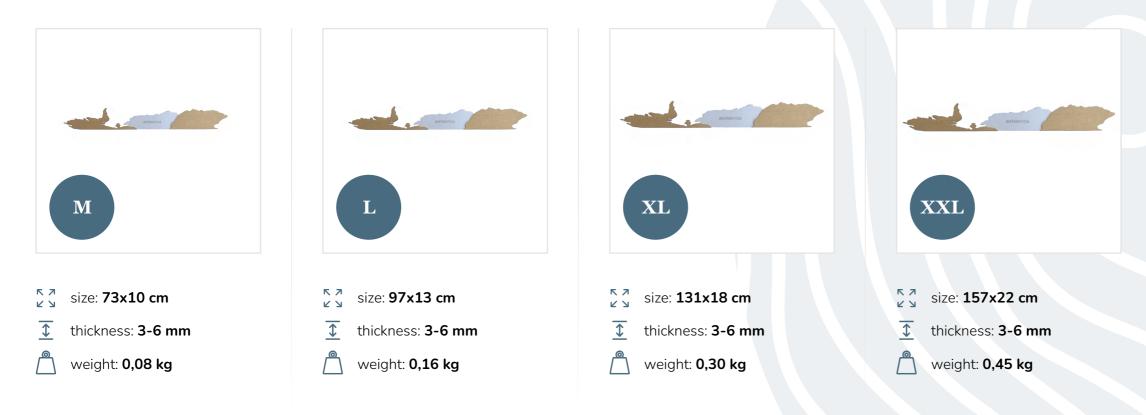

# Antarktis – Addition for the Wooden World Map

Discover the beauty of Antarctica depicted on poplar plywood with captivating details thanks to advanced laser cutting and engraving technology. An ecological and elegant addition to your wall. Antarctica, the least explored continent on our planet, is represented on a wooden panel as a fascinating addition to our world maps. Specially cut and engraved to complete the entire world on your wall.

### **Product dimensions**