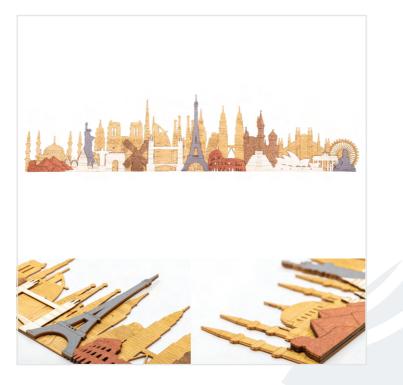

### World Monuments – Addition for the Wooden World Map

World monuments and attractions, all in one place—on your wall. This 3D plywood panel is the perfect complement that adds a touch of class to any room. We take care of every detail of our monuments with the utmost precision, to ensure a unique visual experience for every customer.

к л К У size: 105x25 cm 1 thickness: 3-18 mm ſ weight: 0,30 kg