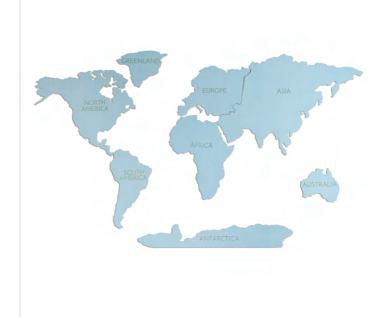

## Wooden World Map – 3D, Handmade Wall Decoration -

An exclusive wooden world map that combines elegant vintage design with precise craftsmanship. It is an ideal decor addition for the home or office, striking with its historical charm and educational value. The map is crafted from selected wood with finely worked details and natural wood tones that emphasize the vintage look and highlight the individual continents.

size: 39,2x57,3 cm thickness: 3-6 mm