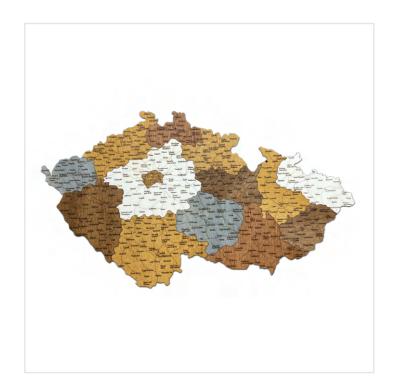

### Wooden Wall Map of the Czech Republic – 2D Handmade Wall Decoration – Czech Republic

This product is not only beautiful but also functional, offering a fun and interactive way to learn more about the geography of the Czech Republic. It is the ideal gift for history and geography enthusiasts, or for those seeking an original and exceptional element for their interiors.