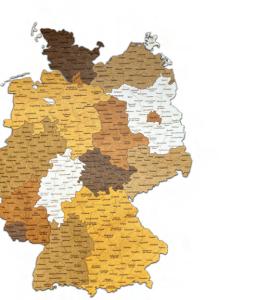

### Wooden Wall Map of Germany - 2D Handmade Wall Decoration – Germany

A unique attention to detail for B2B partners or also a perfect gift for geographers and teachers. The elegant design and artisanal craftsmanship make this map an excellent choice for those wishing to add cultural and artistic elements to their interior, and it also serves as an educational and design element for homes, offices, or schools.

- \$
  - weight: 0,7 kg

size: 80x60 cm thickness: 6 mm