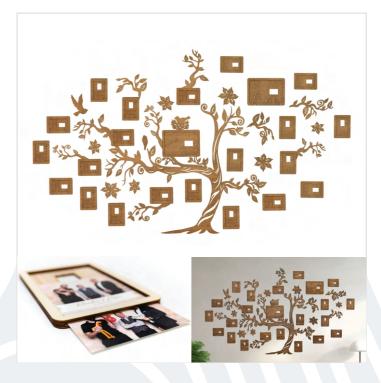

## Wooden Wall Family Tree with Photo Frames – LARGE

The wooden family tree is a meaningful decoration that celebrates familial bonds. Made from lightweight poplar plywood with photo frames, it is the ideal gift for those who love natural style for weddings or anniversaries. Includes 2x large frames and 21x small frames.

> size: 221×140 cm thickness: **3-9 mm**

weight: 1,8 kg