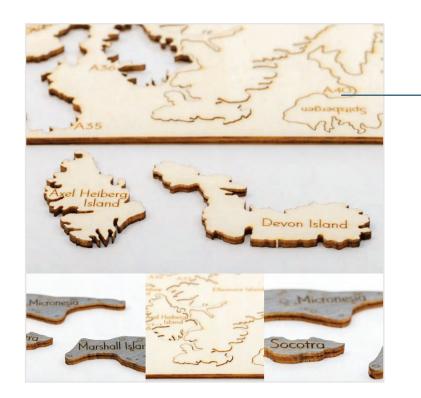

## Exotic Islands – Addition for the Wooden World Map

The Exotic Islands are additional accessories for your wooden map and include 50 exotic, arctic, and remote islands, perfect for enriching your wall decor. This unique set provides captivating details for geography and travel enthusiasts.