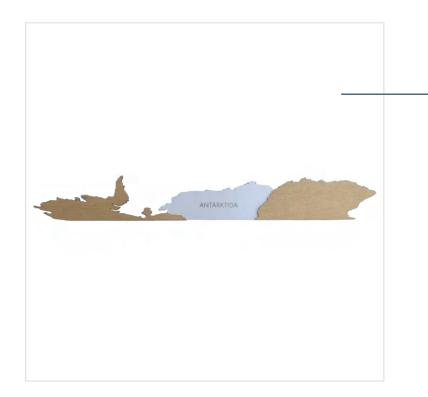

# Antarktis – Addition for the Wooden World Map

Discover the beauty of Antarctica depicted on poplar plywood with captivating details thanks to advanced laser cutting and engraving technology. An ecological and elegant addition to your wall. Antarctica, the least explored continent on our planet, is represented on a wooden panel as a fascinating addition to our world maps. Specially cut and engraved to complete the entire world on your wall.

### **Product dimensions**