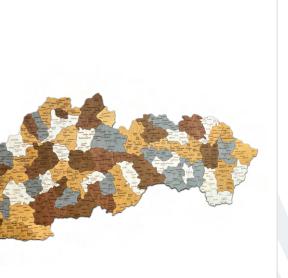

## Wooden Wall Map of Slovakia -2D Handmade Wall Decoration

Ideal for educational purposes or as an original decorative element in any interior or office. The NATUR ARTEM® wooden map of Slovakia provides a fun and interactive way to learn more about the European