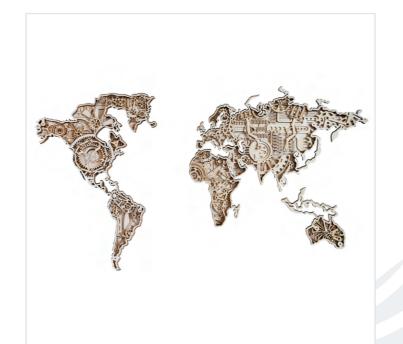

## 3D Wooden World Map – Handmade Wall Decoration

The 3D wooden world map is a handmade wall decoration made from high-quality poplar plywood. This unique piece adds style and depth to any space, making it ideal for enthusiasts of travel, culture, and decor.

### **Product dimensions**

size: 300x150 cm thickness: 3-18 mm

weight: **4 kg** 