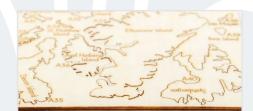

# Antarktis – Addition for the Wooden World Map

Discover the beauty of Antarctica depicted on poplar plywood with captivating details thanks to advanced laser cutting and engraving technology. An ecological and elegant addition to your wall. Antarctica, the least explored continent on our planet, is represented on a wooden panel as a fascinating addition to our world maps. Specially cut and engraved to complete the entire world on your wall.

### **Product dimensions**