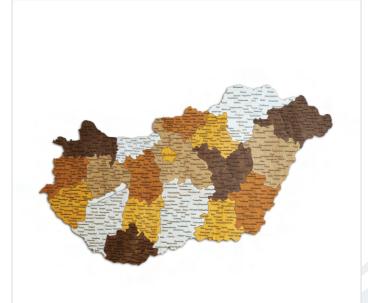

### Wooden Wall Map of Hungary -2D Handmade Wall Decoration – Hungary

Ideal for B2B collaborations or as an exclusive gift for geographers and teachers, this map combines elegance and craftsmanship. Its refined design not only enriches any space with a cultural and artistic touch but also highlights the geographical peculiarities of Hungary, making it perfect for educational and decorative environments in homes, offices, or schools.

- К Л К У size: 80x49,5 cm
- \$ thickness: 6 mm
- weight: 0,5 kg

country.

к л К У size: 46x98,3 cm 1 thickness: 6 mm weight: 0,75 kg