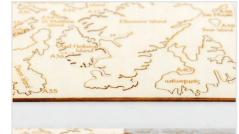

## Exotic Islands – Addition for the Wooden World Map

The Exotic Islands are additional accessories for your wooden map and include 50 exotic, arctic, and remote islands, perfect for enriching your wall decor. This unique set provides captivating details for geography and travel enthusiasts.