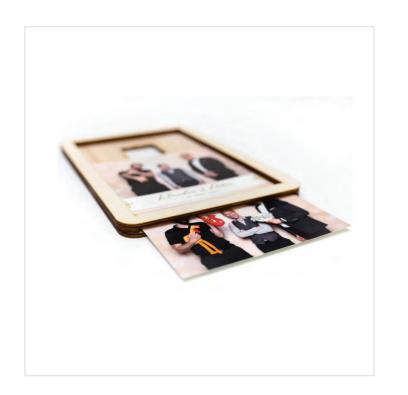

### Photo Frame

A wooden wall photo frame is an aesthetically appealing and functional accessory that adds a warm and personal touch to any interior. This frame is made from high-quality poplar plywood, selected with particular attention to durability and aesthetics. Its natural wood finish makes it easily adaptable to different interior styles, from rustic to modern. Available in two different sizes to meet different photo display needs. The smaller size is 10x15cm and the larger size is 15x20cm.

<sup>K</sup> ↗ size: **10x15 cm** 

thickness: **3-9 mm** 

weight: **0,04 kg** 

size: **15x20 cm** thickness: **3-9 mm** 

weight: **0,06 kg** 