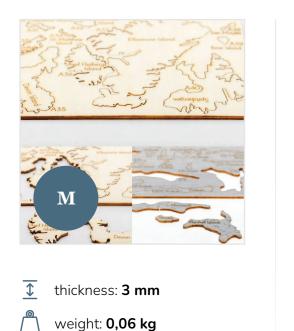

## Exotic Islands – Addition for the Wooden World Map

The Exotic Islands are additional accessories for your wooden map and include 50 exotic, arctic, and remote islands, perfect for enriching your wall decor. This unique set provides captivating details for geography and travel enthusiasts.

### **Product dimensions**

| \$<br>thickness: <b>3 mm</b> |
|------------------------------|
| weight: <b>0,23 kg</b>       |