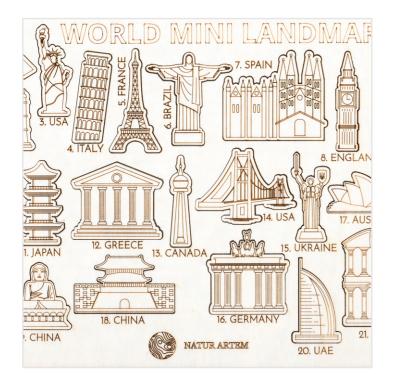

### Mini World Monuments - Addition for the Wooden World Map

22 mini wooden monuments and attractions from around the world make your map truly unique. These mini wooden monuments are a perfect complement to our wooden maps. An incredible level of detail crafted using the latest laser cutting and engraving technology will satisfy every viewer.