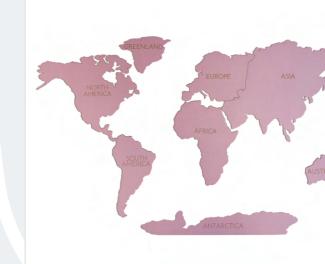

## Wooden World Map – 3D, Handmade Wall Decoration -

An exclusive wooden world map that combines elegant vintage design with precise craftsmanship. It is an ideal decor addition for the home or office, striking with its historical charm and educational value. The map is crafted from selected wood with finely worked details and natural wood tones that emphasize the vintage look and highlight the individual continents.

size: 39,2x57,3 cm thickness: 3-6 mm