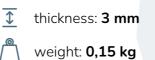

## Exotic Islands – Addition for the Wooden World Map

The Exotic Islands are additional accessories for your wooden map and include 50 exotic, arctic, and remote islands, perfect for enriching your wall decor. This unique set provides captivating details for geography and travel enthusiasts.

### **Product dimensions**

| \$<br>thickness: <b>3 mm</b> |
|------------------------------|
| weight: <b>0,23 kg</b>       |