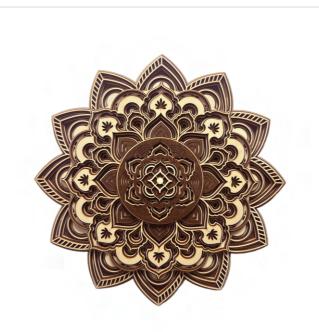

### 3D Handmade Wooden Mandala Zen Wall Decoration

Decorate your home with this stunning 3D wooden mandala, bringing art and harmony into your space. Crafted with eco-friendly materials and meticulous details, it adds elegance and a unique touch to any setting.

- к л 2 У size: 50 cm
- \$ thickness: 3- 24 mm
- weight: 2,18 kg