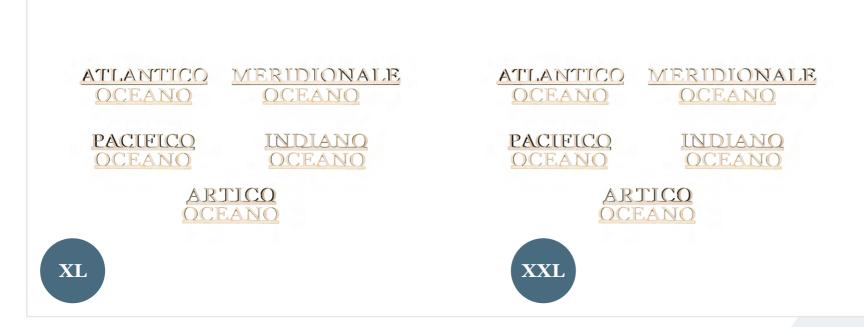

### Oceans – Addition for the Wooden World Map

Make your world map unique with the names of the oceans engraved on wood.

Made from poplar plywood, they are easy to install and available in XL and XXL sizes. For M and L size maps, we recommend the XL size, while for XL and XXL size maps, we recommend the XXL size.

\$ thickness: 3-24 mm

weight: 0,71 kg