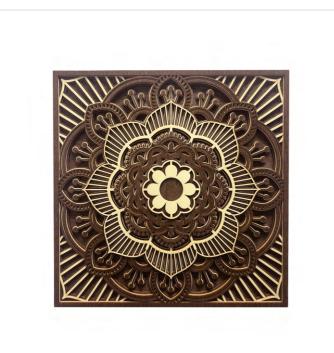

### 3D Handmade Wooden Mandala Harmony Wall Decoration

Decorate your home with this beautiful 3D wooden mandala, bringing a touch of art and harmony into your space. Made with eco-friendly materials, this unique artwork adds elegance and style to any setting.

- к л К У size: **40x40 cm**
- 1 thickness: 3- 24 mm
- weight: 0,71 kg