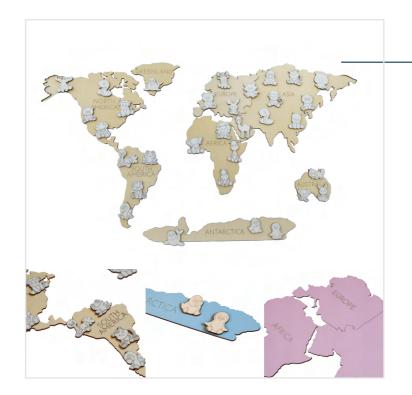

## Children's World Map with Animals

This enchanting wooden world map is perfect for young explorers and animal lovers! Each continent is decorated with carefully engraved animal figures representing the typical fauna of the area. Every continent is intricately detailed, with rounded corners for maximum safety. The children's wooden world map is available in three attractive colored finishes. The map promotes creativity and learning through a playful approach and is perfect for decorating a child's room. As a gift, you will receive colored markers with each map to enjoy coloring the animals.

size: **115x75 cm** 

🚺 thickness: 6 mm weight: **0,7 kg** 

### Available colors