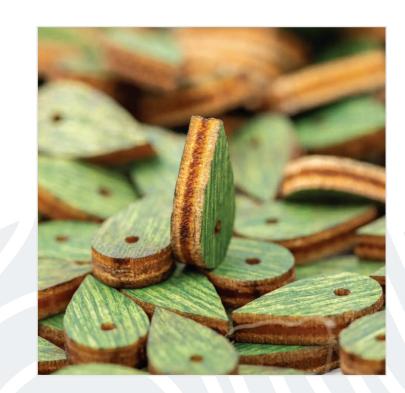

### Location Markers – Accessory for the Wooden World Map

your travel experiences.

**K** 7 size: 6 cm ĽУ \$ thickness: 3 mm weight: 0,01 kg

An integral part of our wooden world maps, these markers allow you to originally mark visited places or plan future adventures. Ready for new adventures! Enhance your wooden world map with a set of 20 markers, essential elements for mapping