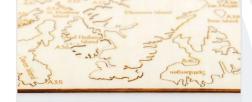

# Antarktis – Addition for the Wooden World Map

Discover the beauty of Antarctica depicted on poplar plywood with captivating details thanks to advanced laser cutting and engraving technology. An ecological and elegant addition to your wall. Antarctica, the least explored continent on our planet, is represented on a wooden panel as a fascinating addition to our world maps. Specially cut and engraved to complete the entire world on your wall.

### **Product dimensions**