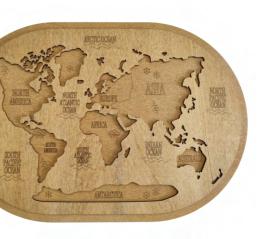

## Wooden World Map – 3D, Handmade Wall Decoration -

An exclusive wooden world map that combines elegant vintage design with precise craftsmanship. It is an ideal decor addition for the home or office, striking with its historical charm and educational value. The map is crafted from selected wood with finely worked details and natural wood tones that emphasize the vintage look and highlight the individual continents.

size: 39,2x57,3 cm thickness: 3-6 mm