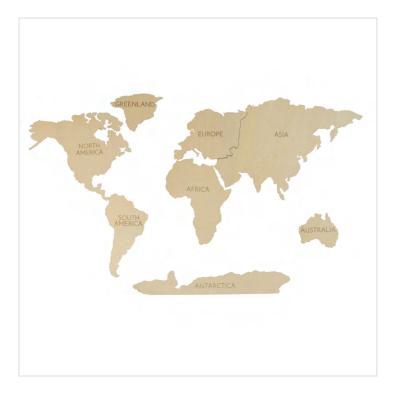

## 3D Wooden World Map – Handmade Wall Decoration

The 3D wooden world map is a handmade wall decoration made from high-quality poplar plywood. This unique piece adds style and depth to any space, making it ideal for enthusiasts of travel, culture, and decor.

### **Product dimensions**

size: 300x150 cm thickness: 3-18 mm

weight: **4 kg** 