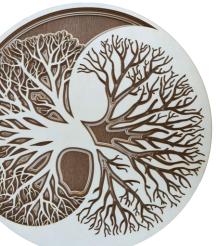

### 3D Handmade Wooden Ying Yang Wall Decoration

- к 7 К У size: **48 cm** 1

Add a touch of balance and sophistication to your space with our elegant 3D wooden Yin Yang decoration. Precision-made from sustainable poplar plywood, this unique piece brings harmony and timeless aesthetics to any environment.

thickness: 18 mm

weight: 1,14 kg