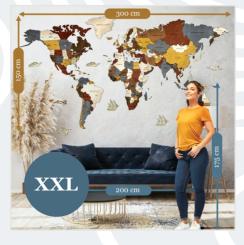

## 3D Wooden World Map – Handmade Wall Decoration

The 3D wooden world map is a handmade wall decoration made from high-quality poplar plywood. This unique piece adds style and depth to any space, making it ideal for enthusiasts of travel, culture, and decor.

### **Product dimensions**

size: 300x150 cm thickness: 3-18 mm

weight: **4 kg** 