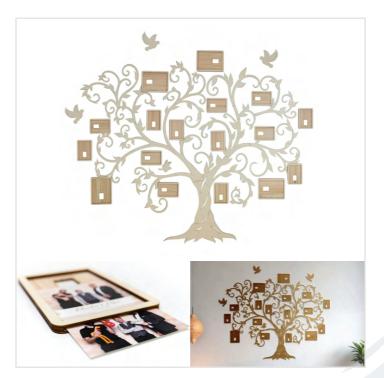

### Wooden Wall Family Tree with Photo Frames - SMALL FAMILY

The wooden family tree is a significant homage to family relationships. Made from lightweight poplar plywood and fitted with photo frames, it makes a perfect gift for those who appreciate a natural style, ideal for weddings or anniversaries. Includes 4x large frames and 13x small frames.

к л К У size: 159×194 cm 1 thickness: 3-9 mm weight: 1,59 kg