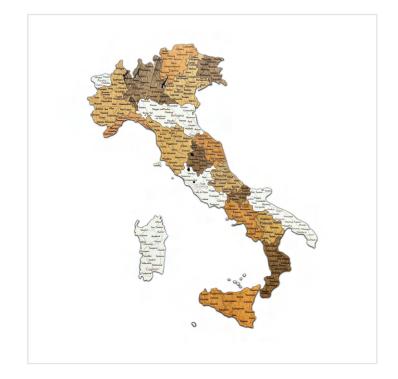

### Wooden Wall Map of Italy - 2D Handmade Wall Decoration - Italy

A unique, signature-shaped wooden map of Italy, crafted in 2D from high-quality poplar plywood. This decorative and educational product allows for interactive and visually engaging exploration of Italian geography.

к л К У size: 109x61 cm \$ thickness: 6 mm weight: **0,8 kg** 