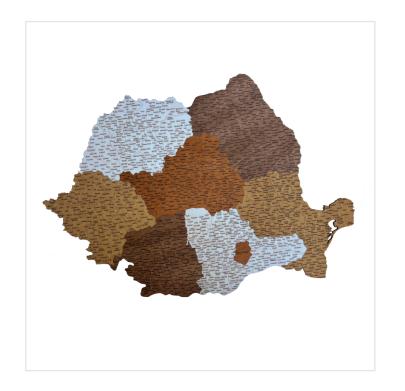

### Wooden Wall Map of Romania -2D Handmade Wall Decoration – Romania

This product is not only beautiful but also functional, offering a fun and interactive way to better understand the geography of Romania. It is the ideal gift for history and geography enthusiasts, or for those looking for an original and exceptional item to decorate the interior of their home.

к л К У size: 56,5x80 cm

### \$ thickness: 6 mm

weight: 0,74 kg