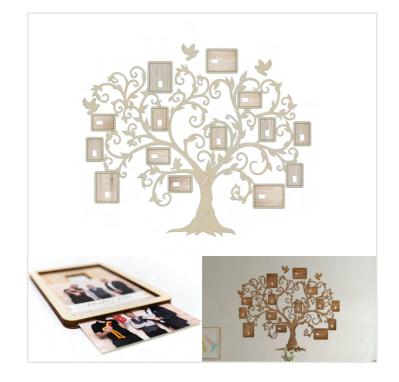

### Wooden Wall Family Tree with Photo Frames - MINI FAMILY

The mini version of the family tree is a powerful tribute to family ties, ideal for smaller families. Crafted in lightweight poplar plywood and equipped with photo frames, it represents the perfect gift for those who love a natural style, suitable for weddings or anniversaries. Includes 4x large frames and 10x small frames.

- к л К У size: 140×160 cm
- 1 thickness: 3-9 mm
- weight: 1,45 kg