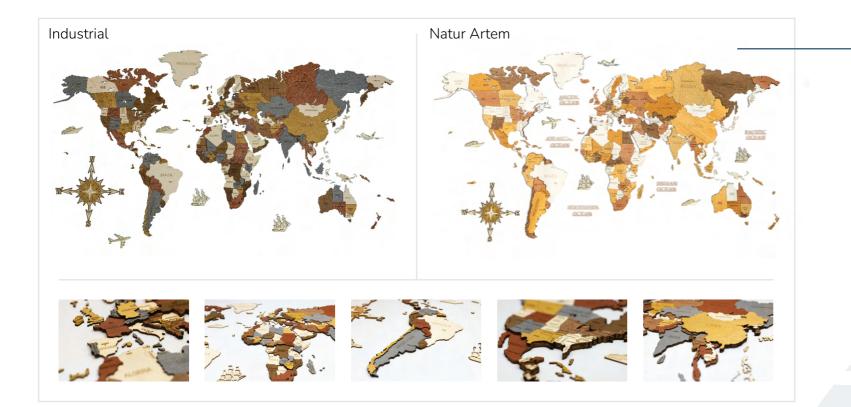

## 3D Wooden World Map – Handmade Wall Decoration

The 3D wooden world map is a handmade wall decoration made from high-quality poplar plywood. This unique piece adds style and depth to any space, making it ideal for enthusiasts of travel, culture, and decor.