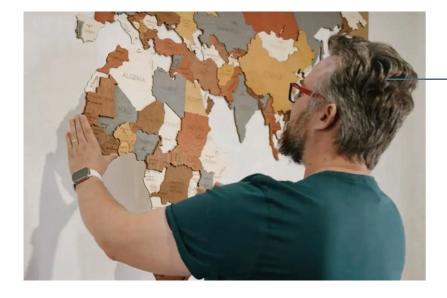

## 3D Wooden World Map – Handmade Wall Decoration

The 3D wooden world map is a handmade wall decoration made from high-quality poplar plywood. This unique piece adds style and depth to any space, making it ideal for enthusiasts of travel, culture, and decor.