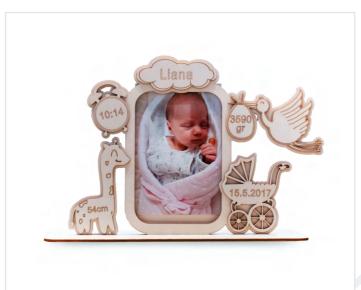

### Frame for Baby's Birth - Welcome, Baby!

Celebrate the arrival of your little one with our "Welcome, Baby" photo frame. Crafted from finely engraved poplar wood, this frame can be personalized with the baby's name, date of birth, time of birth, height, and weight. Its elegant design and simple mechanism allow for easy insertion and removal of photos without effort. Keep memories of this special moment for years to come. Perfect as a gift to welcome a new family member or to commemorate and preserve this significant event for years.

 Size: 30x21 cm

 ↓

 ↓

 ↓

 ↓

 ↓

 ↓

 ↓