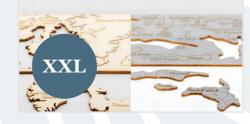

### Oceans – Addition for the Wooden World Map

Make your world map unique with the names of the oceans engraved on wood.

Made from poplar plywood, they are easy to install and available in XL and XXL sizes. For M and L size maps, we recommend the XL size, while for XL and XXL size maps, we recommend the XXL size.

\$ thickness: 3-24 mm

weight: 0,71 kg